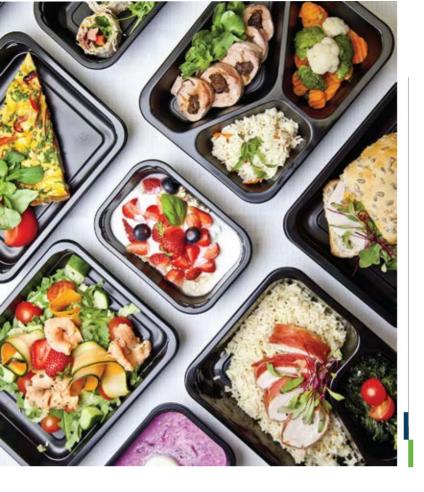

cutlery and food containers which offer packaging options suitable for microwaves. PP is often chosen due to its low specific weight and resistance to high temperatures (microwave). As a mix of homo – and copolymer, it can also be used for deep-freeze applications. The material is resistant to fats, oils and various chemicals.

### Our PP Sheet Options We Offer for You:

- · PP Foil
- · PP PE Laminated Foil (PP/PE)
- PP EVOH PE Laminated Foil (PP/EVOH/PE)