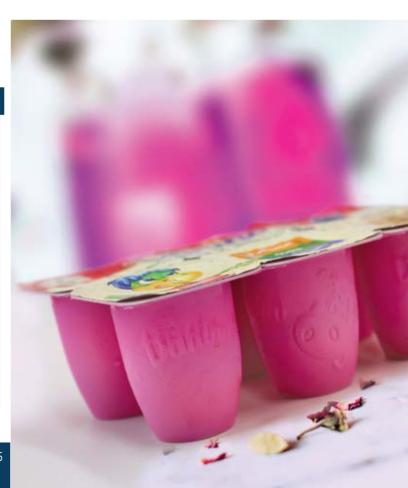

### PS (Polystyrene)

PS is a hard and rather brittle material that is a clear color and is usually colored with white masterbatch. PS is one of the most widely used plastics.
Usage areas include protective packaging, household appliances, food packaging such as disposable cutlery, portion packs,

dairy products like yoghurt containers, ayran cups, pudding and dessert cups.