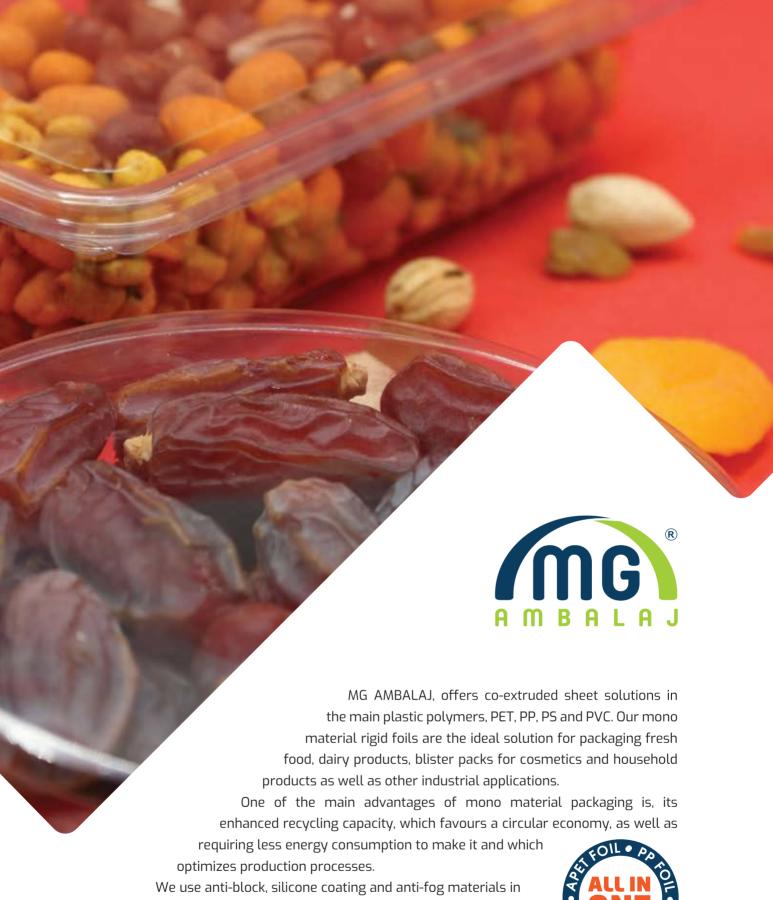

YOUR PACKAGING PARTNER

We use anti-block, silicone coating and anti-fog materials in our food and non-food packaging, which we produce with special formula options for thermoforming and FFS machines and offer special recycled products with high transparency.

### **PET (Polyethylene Terephthalate)**

PET is the most common

thermoplastic polymer resin of the polyester family.
It is mostly used in thermoforming or FFS applications in food and non-food packaging.
PET sheet is a clear transparent plastic that is extremely suitable for advertising

applications. With properties such as chemical resistance, fire resistance and great high impact resistance, it is a commonly used material. The possibilities in both mechanical and thermal operations are very good. Since it is known as the product closest to the glass packaging, PET sheet is the most preferred plastic in food industry such as delicatessen products, pastry trays, ready meal cups and fruit containers which show the product inside in the best way.